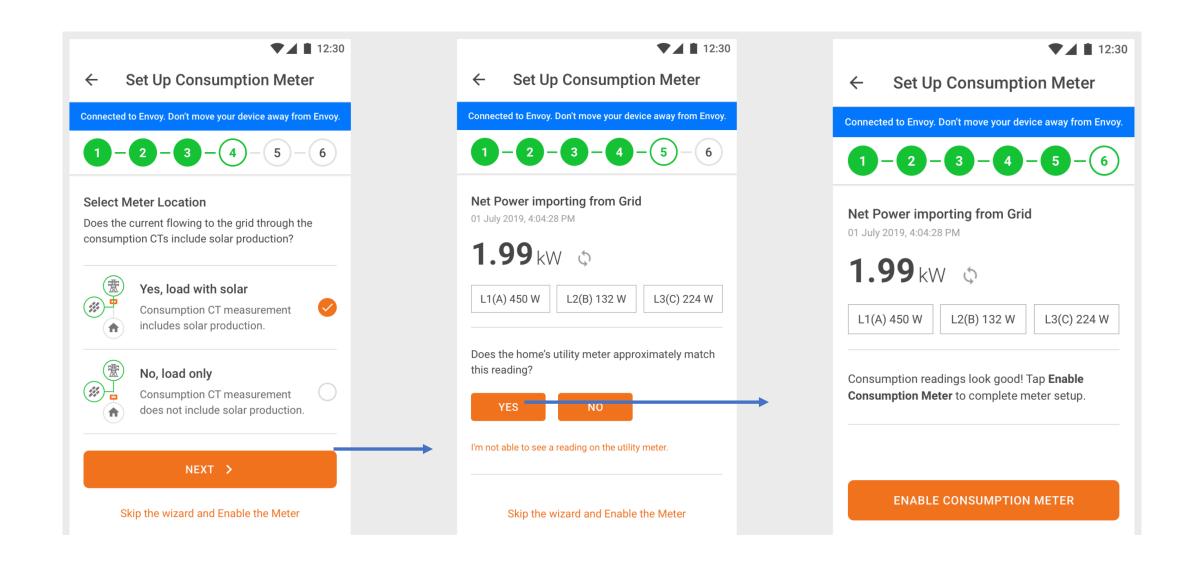

# Enphase Installer Toolkit User Journey

# Download and open the app



## Log In Screen



## Search for a system





#### Directions & Sync



# Map screen



#### Add a new system





#### Add Device count



# Scan Envoy







#### Scan Microinverters



#### Create an array



Need to be connected to internet to access the array builder

#### Connect to an Envoy





#### Firmware Update







## Connect Envoy to Enlighten



# **Provisioning Devices**







#### Meter Configuration







## Production meter configuration continued













#### **Live Status**



#### **Live Status**



#### Generate summary report



## Device Detailed screen - Envoy





#### Device Detailed screen - Microinverters



#### Service-on-the-Go



# Other Screens - Support



#### Feedback



#### Settings



## Manage Grid Profiles









https://enphaseenergy.wistia.com/medias/ioyp6t70sm