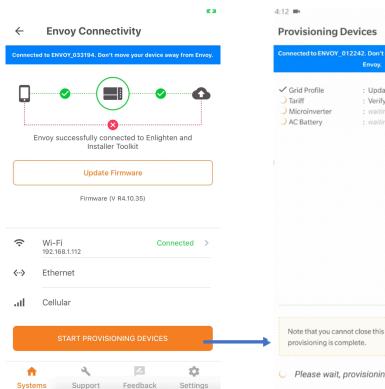

# Enphase Installer Toolkit User Journey

# Download and open the app



## Log In Screen



## Search for a system





#### Directions & Sync



# Map screen



#### Add a new system





#### Add Device count



# Scan Envoy







#### Scan Microinverters



#### Create an array



Need to be connected to internet to access the array builder

#### Connect to an Envoy





#### Firmware Update







## Connect Envoy to Enlighten



# **Provisioning Devices**







#### Meter Configuration







## Production meter configuration continued













#### **Live Status**



#### **Live Status**



#### Generate summary report



## Device Detailed screen - Envoy





#### Device Detailed screen - Microinverters



#### Service-on-the-Go



# Other Screens - Support



#### Feedback



#### Settings



## Manage Grid Profiles









https://enphaseenergy.wistia.com/medias/ioyp6t70sm