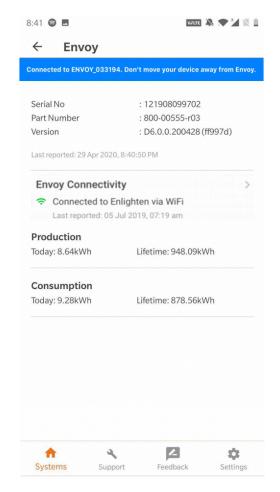

# Enphase Installer Toolkit User Journey

# Download and open the app



## Log In Screen



## Search for a system





#### Directions & Sync



# Map screen



#### Add a new system





#### Add Device count



# Scan Envoy







#### Scan Microinverters



#### Create an array



Need to be connected to internet to access the array builder

#### Connect to an Envoy





#### Firmware Update







## Connect Envoy to Enlighten



# **Provisioning Devices**







#### Meter Configuration







## Production meter configuration continued













#### **Live Status**



#### **Live Status**



#### Generate summary report



## Device Detailed screen - Envoy





#### Device Detailed screen - Microinverters



#### Service-on-the-Go



# Other Screens - Support



#### Feedback



#### Settings



## Manage Grid Profiles









https://enphaseenergy.wistia.com/medias/ioyp6t70sm