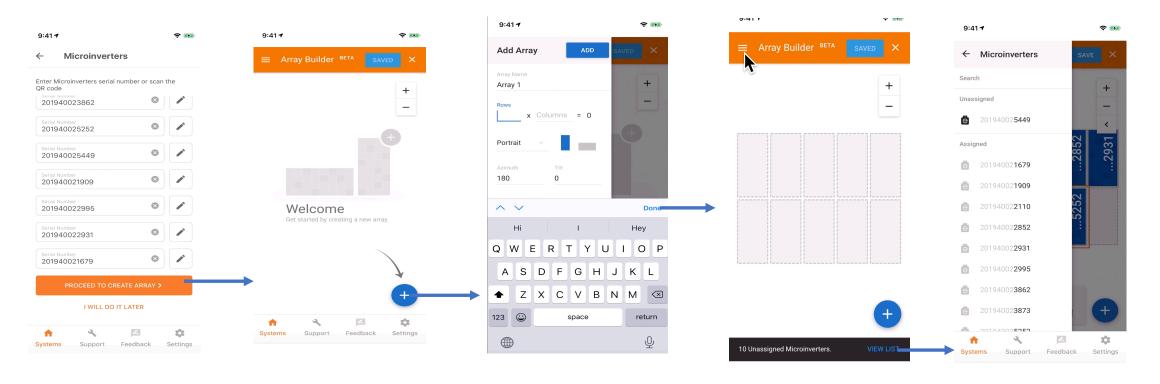

#### Create an array

Need to be connected to internet to access the array builder