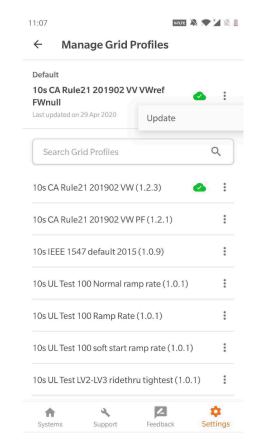

wnload and open the app



## Log In Screen



## Search for a system





#### Directions & Sync



# Map screen



#### Add a new system





#### Add Device count



# Scan Envoy







#### Scan Microinverters



#### Create an array



Need to be connected to internet to access the array builder

#### Connect to an Envoy





#### Firmware Update







## Connect Envoy to Enlighten



# **Provisioning Devices**







#### Meter Configuration







## Production meter configuration continued













#### **Live Status**



#### **Live Status**



#### Generate summary report



## Device Detailed screen - Envoy





#### Device Detailed screen - Microinverters



#### Service-on-the-Go



# Other Screens - Support



#### Feedback



#### Settings



## Manage Grid Profiles









https://enphaseenergy.wistia.com/medias/ioyp6t70sm