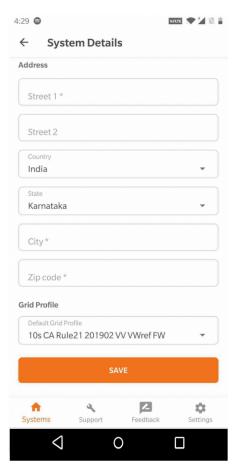

# Enphase Installer Toolkit User Journey

# Download and open the app



## Log In Screen



## Search for a system





#### Directions & Sync



# Map screen



#### Add a new system





#### Add Device count



# Scan Envoy







#### Scan Microinverters



#### Create an array



Need to be connected to internet to access the array builder

#### Connect to an Envoy





#### Firmware Update







## Connect Envoy to Enlighten



# **Provisioning Devices**







#### Meter Configuration







## Production meter configuration continued













#### **Live Status**



#### **Live Status**



#### Generate summary report



## Device Detailed screen - Envoy





#### Device Detailed screen - Microinverters



#### Service-on-the-Go



# Other Screens - Support



#### Feedback



#### Settings



## Manage Grid Profiles









https://enphaseenergy.wistia.com/medias/ioyp6t70sm