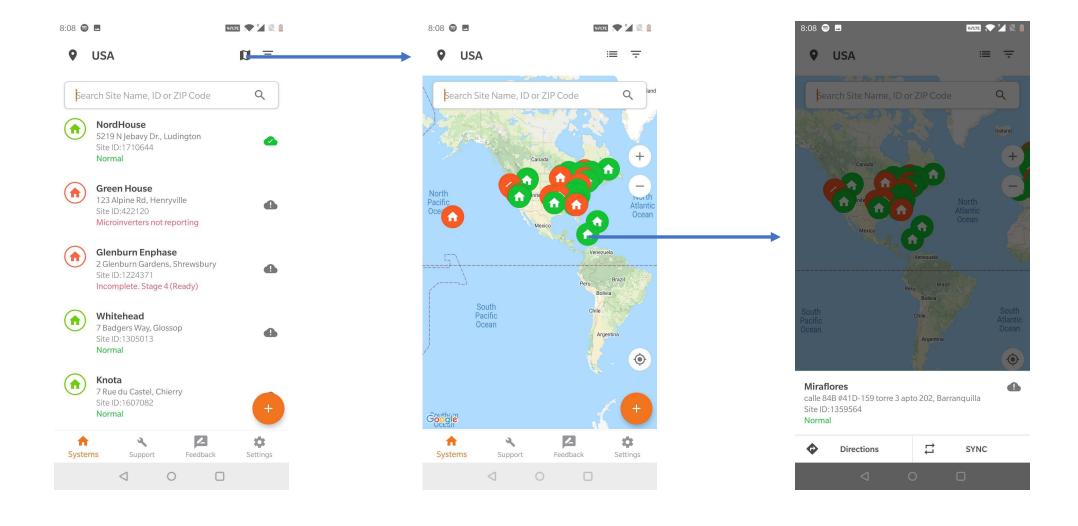

# Enphase Installer Toolkit User Journey

# Download and open the app



## Log In Screen



## Search for a system





#### Directions & Sync



# Map screen



#### Add a new system





#### Add Device count



# Scan Envoy







#### Scan Microinverters



#### Create an array



Need to be connected to internet to access the array builder

#### Connect to an Envoy





#### Firmware Update







## Connect Envoy to Enlighten



# **Provisioning Devices**







#### Meter Configuration







## Production meter configuration continued













#### **Live Status**



#### **Live Status**



#### Generate summary report



## Device Detailed screen - Envoy





#### Device Detailed screen - Microinverters



#### Service-on-the-Go



# Other Screens - Support



#### Feedback



#### Settings



## Manage Grid Profiles









https://enphaseenergy.wistia.com/medias/ioyp6t70sm