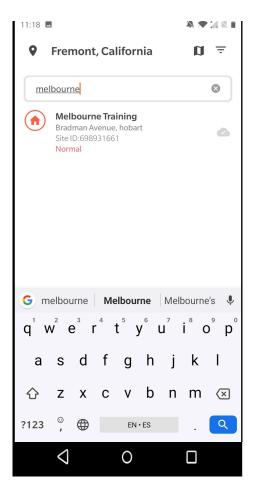

# Enphase Installer Toolkit User Journey

# Download and open the app



## Log In Screen



## Search for a system





#### Directions & Sync



# Map screen



#### Add a new system





#### Add Device count



# Scan Envoy







#### Scan Microinverters



#### Create an array



Need to be connected to internet to access the array builder

#### Connect to an Envoy





#### Firmware Update







## Connect Envoy to Enlighten



# **Provisioning Devices**







#### Meter Configuration







## Production meter configuration continued













#### **Live Status**



#### **Live Status**



#### Generate summary report



## Device Detailed screen - Envoy





#### Device Detailed screen - Microinverters



#### Service-on-the-Go



# Other Screens - Support



#### Feedback



#### Settings



## Manage Grid Profiles









https://enphaseenergy.wistia.com/medias/ioyp6t70sm