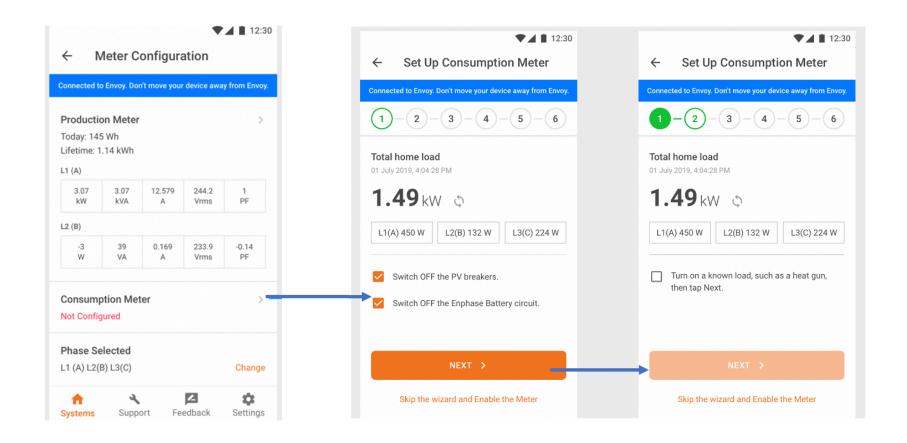

# Enphase Installer Toolkit User Journey

# Download and open the app



## Log In Screen



## Search for a system





#### Directions & Sync



# Map screen



#### Add a new system





#### Add Device count



# Scan Envoy







#### Scan Microinverters



#### Create an array



Need to be connected to internet to access the array builder

#### Connect to an Envoy





#### Firmware Update







## Connect Envoy to Enlighten



# **Provisioning Devices**







#### Meter Configuration







## Production meter configuration continued













#### **Live Status**



#### **Live Status**



#### Generate summary report



## Device Detailed screen - Envoy





#### Device Detailed screen - Microinverters



#### Service-on-the-Go



# Other Screens - Support



#### Feedback



#### Settings



## Manage Grid Profiles









https://enphaseenergy.wistia.com/medias/ioyp6t70sm