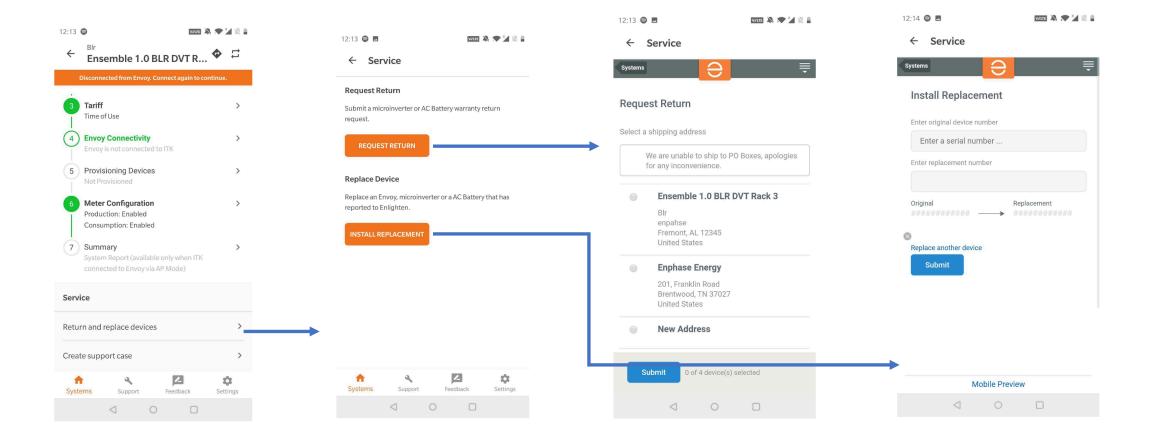

# Enphase Installer Toolkit User Journey

# Download and open the app



## Log In Screen



## Search for a system





#### Directions & Sync



# Map screen



#### Add a new system





#### Add Device count



# Scan Envoy







#### Scan Microinverters



#### Create an array



Need to be connected to internet to access the array builder

#### Connect to an Envoy





#### Firmware Update







## Connect Envoy to Enlighten



# **Provisioning Devices**







#### Meter Configuration







## Production meter configuration continued













#### **Live Status**



#### **Live Status**



#### Generate summary report



## Device Detailed screen - Envoy





#### Device Detailed screen - Microinverters



#### Service-on-the-Go



# Other Screens - Support



#### Feedback



#### Settings



## Manage Grid Profiles









https://enphaseenergy.wistia.com/medias/ioyp6t70sm