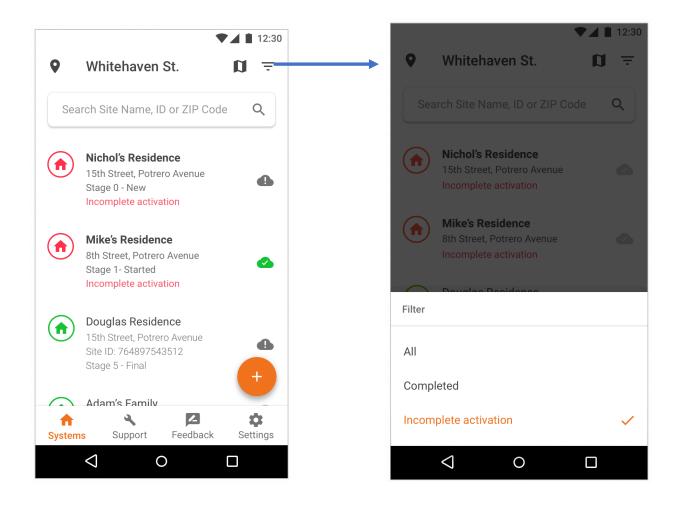

# Enphase Installer Toolkit User Journey

# Download and open the app



## Log In Screen



## Search for a system





#### Directions & Sync



# Map screen



#### Add a new system





#### Add Device count



# Scan Envoy







#### Scan Microinverters



#### Create an array



Need to be connected to internet to access the array builder

#### Connect to an Envoy





#### Firmware Update







## Connect Envoy to Enlighten



# **Provisioning Devices**







#### Meter Configuration







## Production meter configuration continued













#### **Live Status**



#### **Live Status**



#### Generate summary report



## Device Detailed screen - Envoy





#### Device Detailed screen - Microinverters



#### Service-on-the-Go



# Other Screens - Support



#### Feedback



#### Settings



## Manage Grid Profiles









https://enphaseenergy.wistia.com/medias/ioyp6t70sm