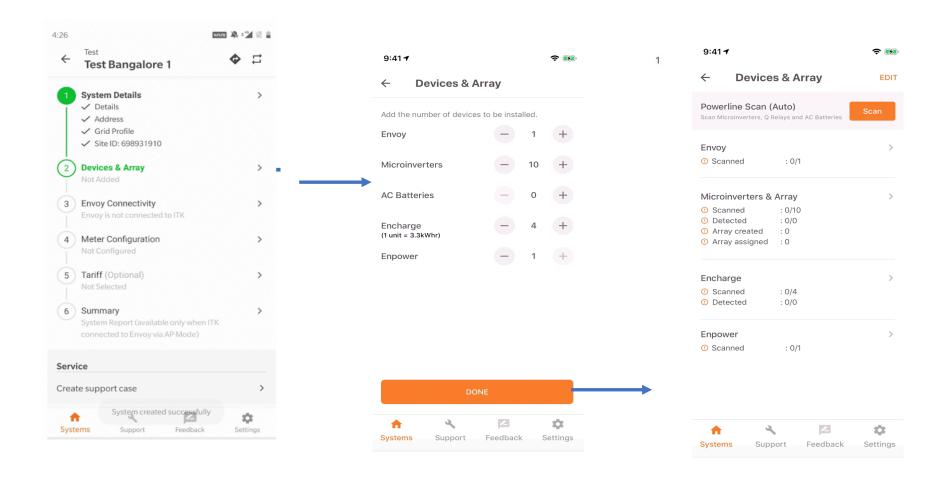

# Enphase Installer Toolkit User Journey

# Download and open the app



## Log In Screen



## Search for a system





#### Directions & Sync



# Map screen



#### Add a new system





#### Add Device count



# Scan Envoy







#### Scan Microinverters



#### Create an array



Need to be connected to internet to access the array builder

#### Connect to an Envoy





#### Firmware Update







## Connect Envoy to Enlighten



# **Provisioning Devices**







#### Meter Configuration







## Production meter configuration continued













#### **Live Status**



#### **Live Status**



#### Generate summary report



## Device Detailed screen - Envoy





#### Device Detailed screen - Microinverters



#### Service-on-the-Go



# Other Screens - Support



#### Feedback



#### Settings



## Manage Grid Profiles









https://enphaseenergy.wistia.com/medias/ioyp6t70sm