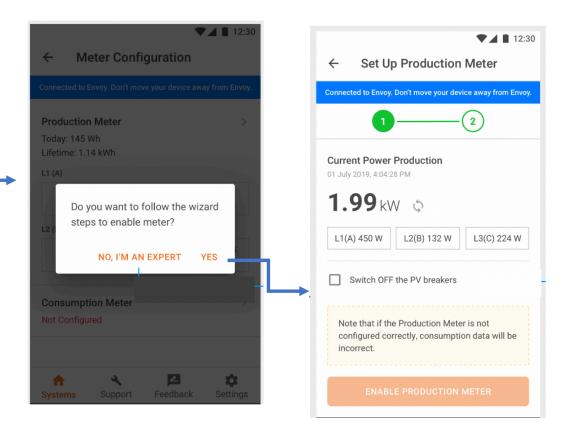

# Enphase Installer Toolkit User Journey

# Download and open the app



## Log In Screen



## Search for a system





#### Directions & Sync



# Map screen



#### Add a new system





#### Add Device count



# Scan Envoy







#### Scan Microinverters



#### Create an array



Need to be connected to internet to access the array builder

#### Connect to an Envoy





#### Firmware Update







## Connect Envoy to Enlighten



# **Provisioning Devices**







#### Meter Configuration







## Production meter configuration continued













#### **Live Status**



#### **Live Status**



#### Generate summary report



## Device Detailed screen - Envoy





#### Device Detailed screen - Microinverters



#### Service-on-the-Go



# Other Screens - Support



#### Feedback



#### Settings



## Manage Grid Profiles









https://enphaseenergy.wistia.com/medias/ioyp6t70sm