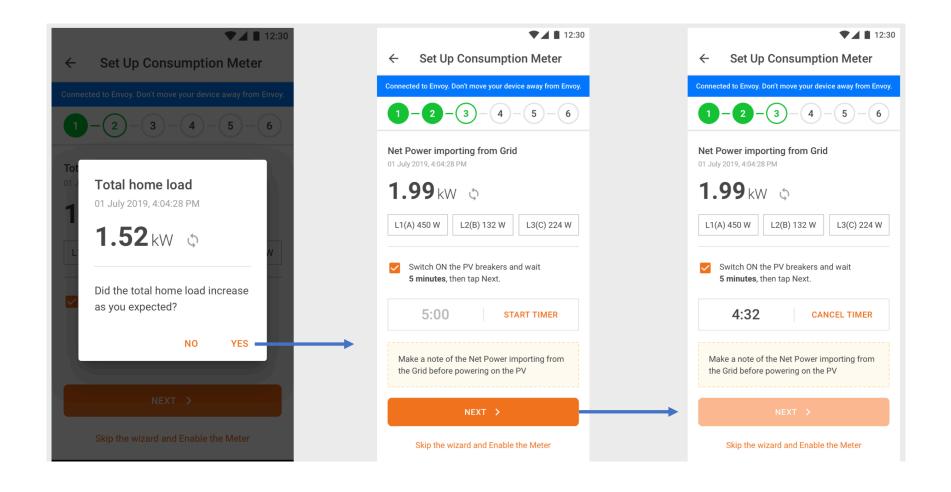

# Enphase Installer Toolkit User Journey

# Download and open the app



## Log In Screen



## Search for a system





#### Directions & Sync



# Map screen



#### Add a new system





#### Add Device count



# Scan Envoy







#### Scan Microinverters



#### Create an array



Need to be connected to internet to access the array builder

#### Connect to an Envoy





#### Firmware Update







## Connect Envoy to Enlighten



# **Provisioning Devices**







#### Meter Configuration







## Production meter configuration continued













#### **Live Status**



#### **Live Status**



#### Generate summary report



## Device Detailed screen - Envoy





#### Device Detailed screen - Microinverters



#### Service-on-the-Go



# Other Screens - Support



#### Feedback



#### Settings



## Manage Grid Profiles









https://enphaseenergy.wistia.com/medias/ioyp6t70sm