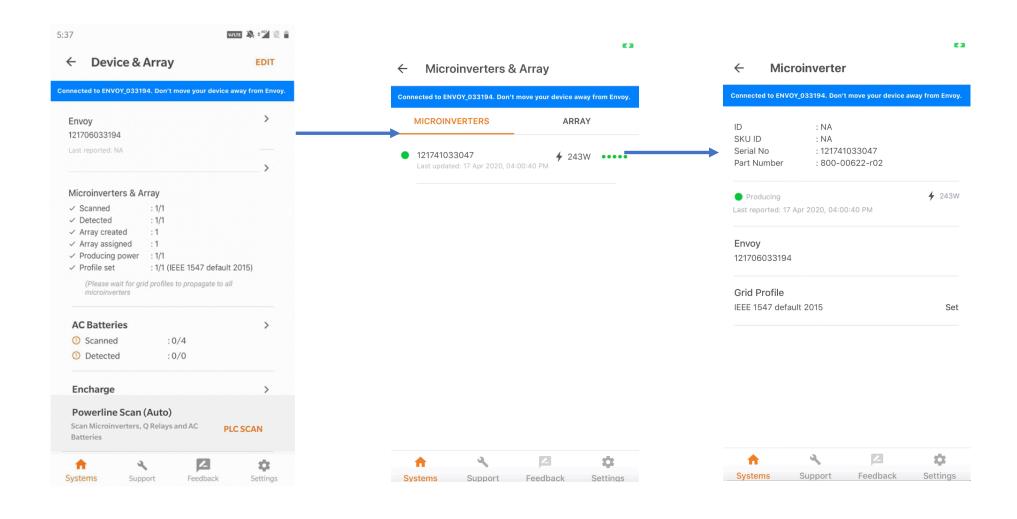

# Enphase Installer Toolkit User Journey

# Download and open the app



## Log In Screen



## Search for a system





#### Directions & Sync



# Map screen



#### Add a new system





#### Add Device count



# Scan Envoy







#### Scan Microinverters



#### Create an array



Need to be connected to internet to access the array builder

#### Connect to an Envoy





#### Firmware Update







## Connect Envoy to Enlighten



# **Provisioning Devices**







#### Meter Configuration







## Production meter configuration continued













#### **Live Status**



#### **Live Status**



#### Generate summary report



## Device Detailed screen - Envoy





#### Device Detailed screen - Microinverters



#### Service-on-the-Go



# Other Screens - Support



#### Feedback



#### Settings



## Manage Grid Profiles









https://enphaseenergy.wistia.com/medias/ioyp6t70sm