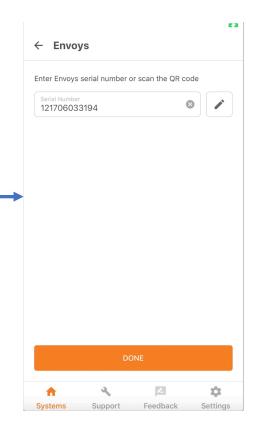

# Enphase Installer Toolkit User Journey

# Download and open the app



## Log In Screen



## Search for a system





#### Directions & Sync



# Map screen



#### Add a new system





#### Add Device count



# Scan Envoy







#### Scan Microinverters



#### Create an array



Need to be connected to internet to access the array builder

#### Connect to an Envoy





#### Firmware Update







## Connect Envoy to Enlighten



# **Provisioning Devices**







#### Meter Configuration







## Production meter configuration continued













#### **Live Status**



#### **Live Status**



#### Generate summary report



## Device Detailed screen - Envoy





#### Device Detailed screen - Microinverters



#### Service-on-the-Go



# Other Screens - Support



#### Feedback



#### Settings



## Manage Grid Profiles









https://enphaseenergy.wistia.com/medias/ioyp6t70sm