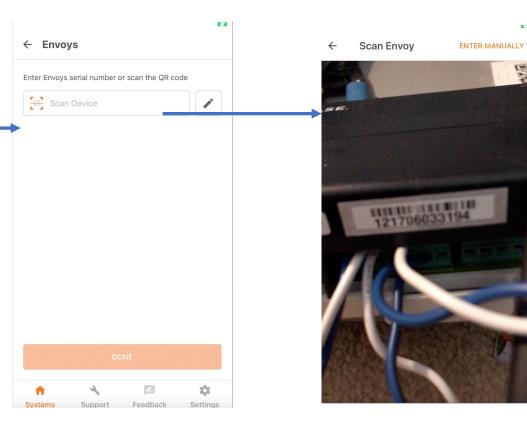

# Enphase Installer Toolkit User Journey

# Download and open the app



## Log In Screen



## Search for a system





#### Directions & Sync



# Map screen



#### Add a new system





#### Add Device count



# Scan Envoy







#### Scan Microinverters



#### Create an array



Need to be connected to internet to access the array builder

#### Connect to an Envoy





#### Firmware Update







## Connect Envoy to Enlighten



# **Provisioning Devices**







#### Meter Configuration







## Production meter configuration continued













#### **Live Status**



#### **Live Status**



#### Generate summary report



## Device Detailed screen - Envoy





#### Device Detailed screen - Microinverters



#### Service-on-the-Go



# Other Screens - Support



#### Feedback



#### Settings



## Manage Grid Profiles









https://enphaseenergy.wistia.com/medias/ioyp6t70sm