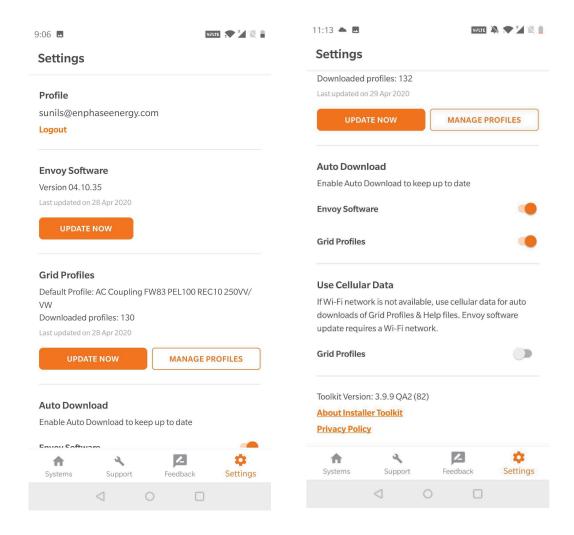

er Toolkit User Journey

# Download and open the app



## Log In Screen



## Search for a system





#### Directions & Sync



# Map screen



#### Add a new system





#### Add Device count



# Scan Envoy







#### Scan Microinverters



#### Create an array



Need to be connected to internet to access the array builder

#### Connect to an Envoy





#### Firmware Update







## Connect Envoy to Enlighten



# **Provisioning Devices**







#### Meter Configuration







## Production meter configuration continued













#### **Live Status**



#### **Live Status**



#### Generate summary report



## Device Detailed screen - Envoy





#### Device Detailed screen - Microinverters



#### Service-on-the-Go



# Other Screens - Support



#### Feedback



#### Settings



## Manage Grid Profiles









https://enphaseenergy.wistia.com/medias/ioyp6t70sm