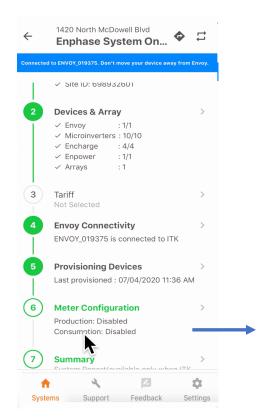

# Enphase Installer Toolkit User Journey

# Download and open the app



## Log In Screen



## Search for a system





#### Directions & Sync



# Map screen



#### Add a new system





#### Add Device count



# Scan Envoy







#### Scan Microinverters



#### Create an array



Need to be connected to internet to access the array builder

#### Connect to an Envoy





#### Firmware Update







## Connect Envoy to Enlighten



# **Provisioning Devices**







#### Meter Configuration







## Production meter configuration continued













#### **Live Status**



#### **Live Status**



#### Generate summary report



## Device Detailed screen - Envoy





#### Device Detailed screen - Microinverters



#### Service-on-the-Go



# Other Screens - Support



#### Feedback



#### Settings



## Manage Grid Profiles









https://enphaseenergy.wistia.com/medias/ioyp6t70sm