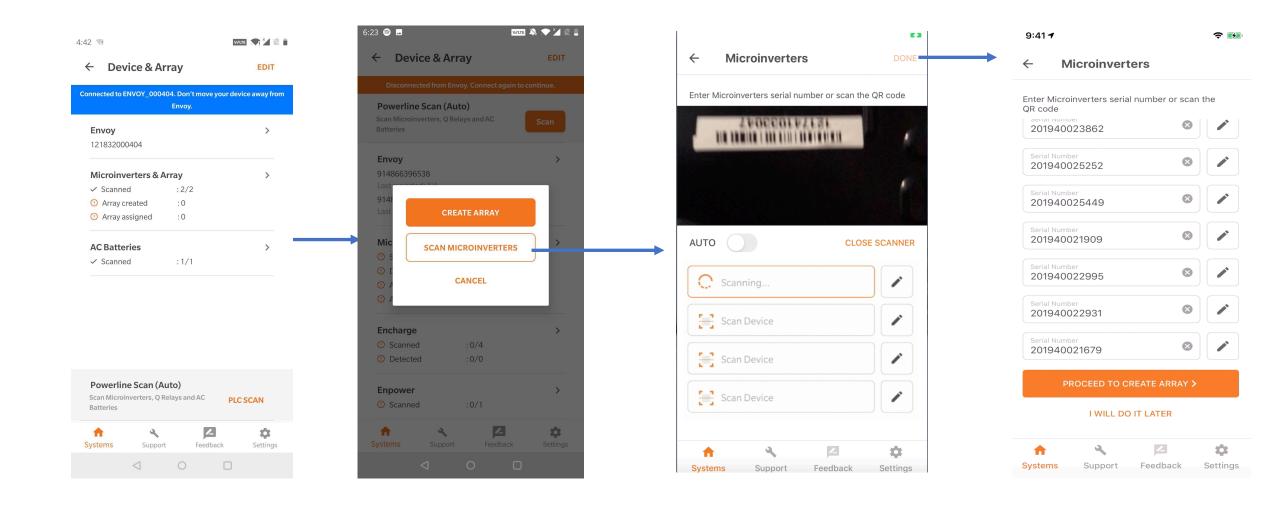

# Scan Envoy

#### Scan Microinverters

#### Create an array

Need to be connected to internet to access the array builder