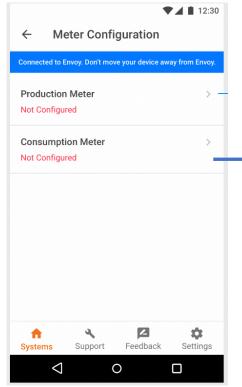

# Enphase Installer Toolkit User Journey

# Download and open the app



## Log In Screen



## Search for a system





#### Directions & Sync



# Map screen



#### Add a new system





#### Add Device count



# Scan Envoy







#### Scan Microinverters



#### Create an array



Need to be connected to internet to access the array builder

#### Connect to an Envoy





#### Firmware Update







## Connect Envoy to Enlighten



# **Provisioning Devices**







#### Meter Configuration







## Production meter configuration continued













#### **Live Status**



#### **Live Status**



#### Generate summary report



## Device Detailed screen - Envoy





#### Device Detailed screen - Microinverters



#### Service-on-the-Go



# Other Screens - Support



#### Feedback



#### Settings



## Manage Grid Profiles









https://enphaseenergy.wistia.com/medias/ioyp6t70sm