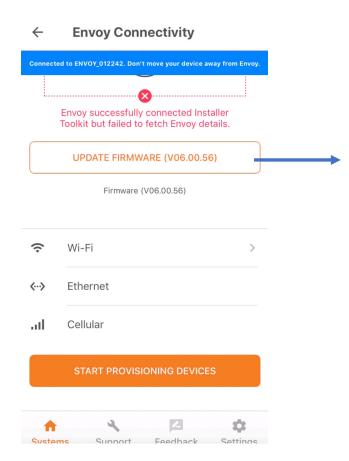

# Enphase Installer Toolkit User Journey

# Download and open the app



## Log In Screen



## Search for a system





#### Directions & Sync



# Map screen



#### Add a new system





#### Add Device count



# Scan Envoy







#### Scan Microinverters



#### Create an array



Need to be connected to internet to access the array builder

#### Connect to an Envoy





#### Firmware Update







## Connect Envoy to Enlighten



# **Provisioning Devices**







#### Meter Configuration







## Production meter configuration continued













#### **Live Status**



#### **Live Status**



#### Generate summary report



## Device Detailed screen - Envoy





#### Device Detailed screen - Microinverters



#### Service-on-the-Go



# Other Screens - Support



#### Feedback



#### Settings



## Manage Grid Profiles









https://enphaseenergy.wistia.com/medias/ioyp6t70sm