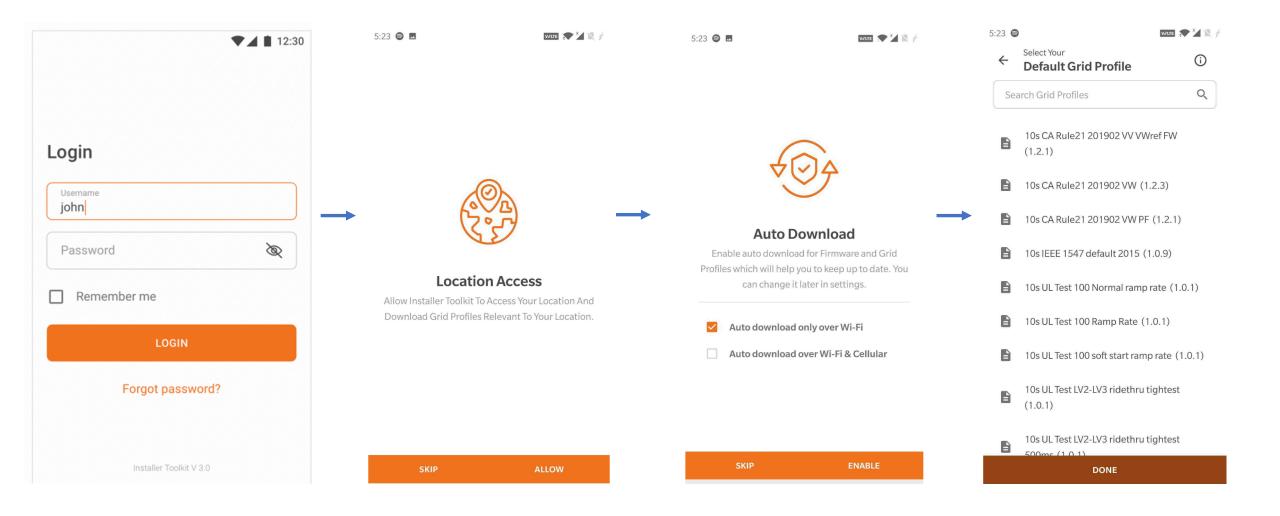

## Log In Screen

## Manage Grid Profiles

https://enphaseenergy.wistia.com/medias/ioyp6t70sm