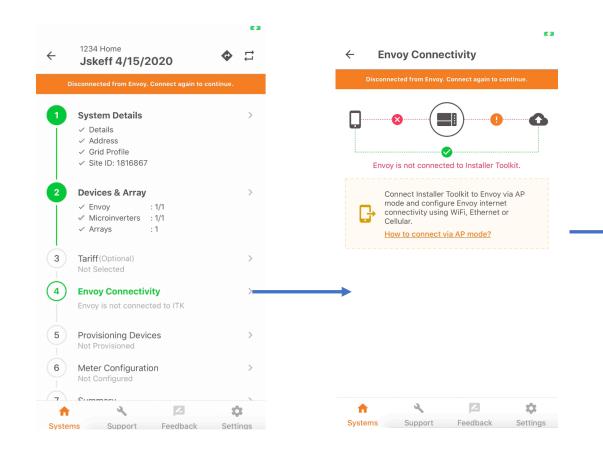

# Enphase Installer Toolkit User Journey

# Download and open the app



## Log In Screen



## Search for a system





#### Directions & Sync



# Map screen



#### Add a new system





#### Add Device count



# Scan Envoy







#### Scan Microinverters



#### Create an array



Need to be connected to internet to access the array builder

#### Connect to an Envoy





#### Firmware Update







## Connect Envoy to Enlighten



# **Provisioning Devices**







#### Meter Configuration







## Production meter configuration continued













#### **Live Status**



#### **Live Status**



#### Generate summary report



## Device Detailed screen - Envoy





#### Device Detailed screen - Microinverters



#### Service-on-the-Go



# Other Screens - Support



#### Feedback



#### Settings



## Manage Grid Profiles









https://enphaseenergy.wistia.com/medias/ioyp6t70sm