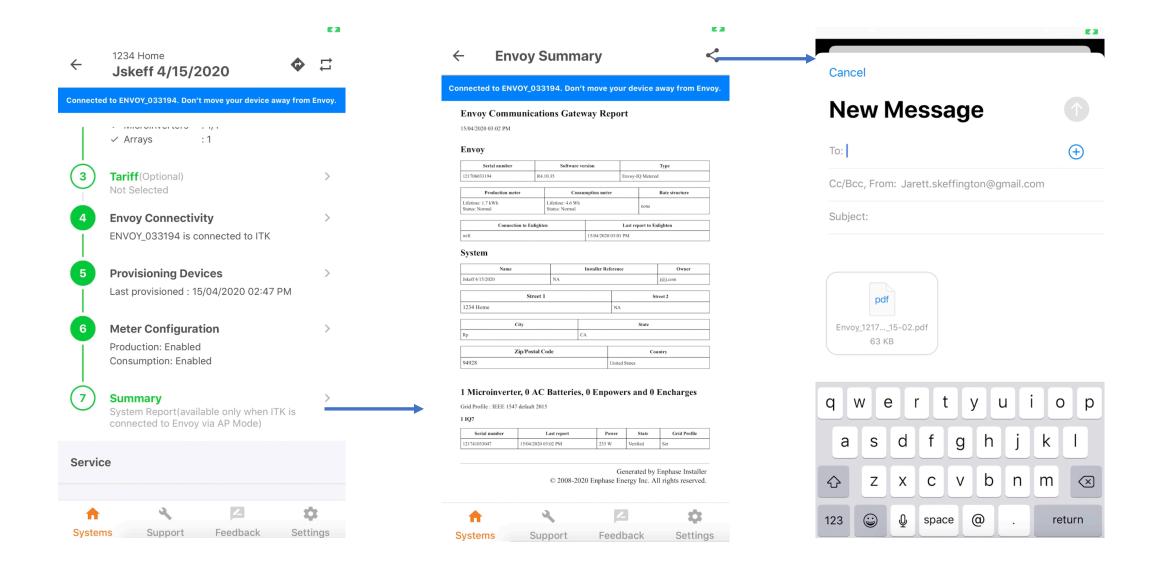

# Enphase Installer Toolkit User Journey

# Download and open the app



## Log In Screen



## Search for a system





#### Directions & Sync



# Map screen



#### Add a new system





#### Add Device count



# Scan Envoy







#### Scan Microinverters



#### Create an array



Need to be connected to internet to access the array builder

#### Connect to an Envoy





#### Firmware Update







## Connect Envoy to Enlighten



# **Provisioning Devices**







#### Meter Configuration







## Production meter configuration continued













#### **Live Status**



#### **Live Status**



#### Generate summary report



## Device Detailed screen - Envoy





#### Device Detailed screen - Microinverters



#### Service-on-the-Go



# Other Screens - Support



#### Feedback



#### Settings



## Manage Grid Profiles









https://enphaseenergy.wistia.com/medias/ioyp6t70sm