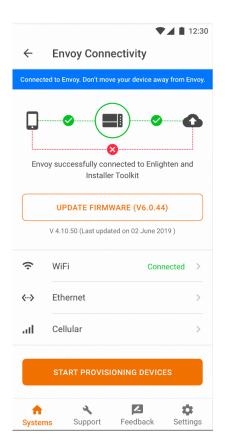

# Enphase Installer Toolkit User Journey

# Download and open the app



## Log In Screen



## Search for a system





#### Directions & Sync



# Map screen



#### Add a new system





#### Add Device count



# Scan Envoy







#### Scan Microinverters



#### Create an array



Need to be connected to internet to access the array builder

#### Connect to an Envoy





#### Firmware Update







## Connect Envoy to Enlighten



# **Provisioning Devices**







#### Meter Configuration







## Production meter configuration continued













#### **Live Status**



#### **Live Status**



#### Generate summary report



## Device Detailed screen - Envoy





#### Device Detailed screen - Microinverters



#### Service-on-the-Go



# Other Screens - Support



#### Feedback



#### Settings



## Manage Grid Profiles









https://enphaseenergy.wistia.com/medias/ioyp6t70sm