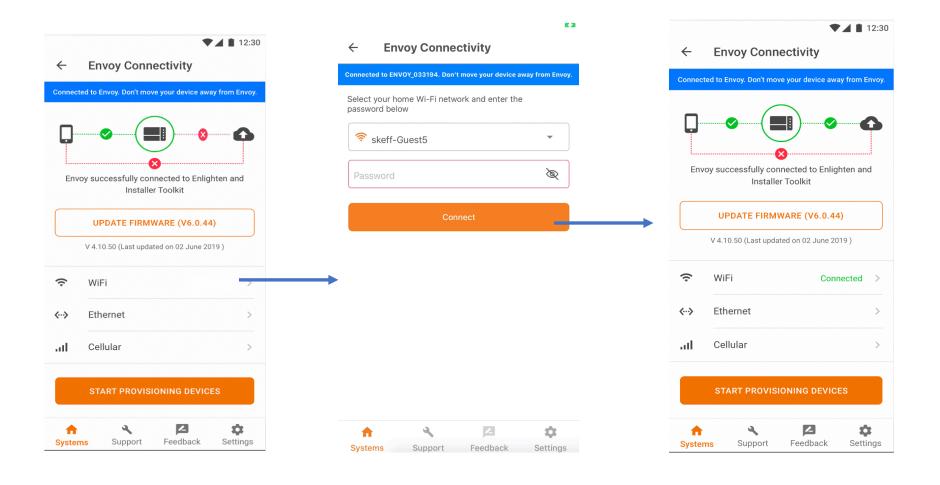

# Enphase Installer Toolkit User Journey

# Download and open the app



## Log In Screen



## Search for a system





#### Directions & Sync



# Map screen



#### Add a new system





#### Add Device count



# Scan Envoy







#### Scan Microinverters



#### Create an array



Need to be connected to internet to access the array builder

#### Connect to an Envoy





#### Firmware Update







## Connect Envoy to Enlighten



# **Provisioning Devices**







#### Meter Configuration







## Production meter configuration continued













#### **Live Status**



#### **Live Status**



#### Generate summary report



## Device Detailed screen - Envoy





#### Device Detailed screen - Microinverters



#### Service-on-the-Go



# Other Screens - Support



#### Feedback



#### Settings



## Manage Grid Profiles









https://enphaseenergy.wistia.com/medias/ioyp6t70sm