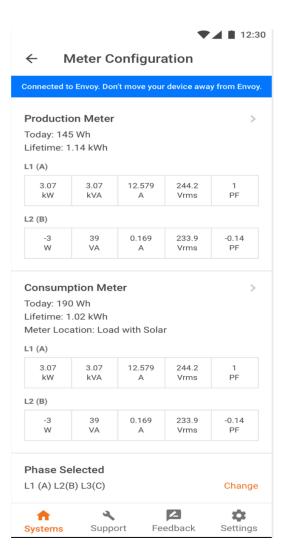

# Enphase Installer Toolkit User Journey

# Download and open the app



## Log In Screen



## Search for a system





#### Directions & Sync



# Map screen



#### Add a new system





#### Add Device count



# Scan Envoy







#### Scan Microinverters



#### Create an array



Need to be connected to internet to access the array builder

#### Connect to an Envoy





#### Firmware Update







## Connect Envoy to Enlighten



# **Provisioning Devices**







#### Meter Configuration







## Production meter configuration continued













#### **Live Status**



#### **Live Status**



#### Generate summary report



## Device Detailed screen - Envoy





#### Device Detailed screen - Microinverters



#### Service-on-the-Go



# Other Screens - Support



#### Feedback



#### Settings



## Manage Grid Profiles









https://enphaseenergy.wistia.com/medias/ioyp6t70sm