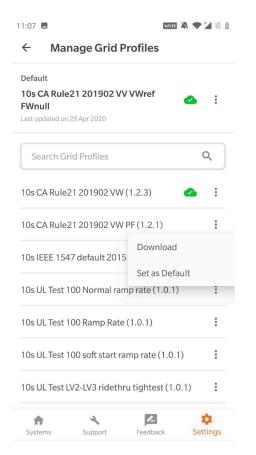

load and open the app



## Log In Screen



## Search for a system





#### Directions & Sync



# Map screen



#### Add a new system





#### Add Device count



# Scan Envoy







#### Scan Microinverters



#### Create an array



Need to be connected to internet to access the array builder

#### Connect to an Envoy





#### Firmware Update







## Connect Envoy to Enlighten



# **Provisioning Devices**







#### Meter Configuration







## Production meter configuration continued













#### **Live Status**



#### **Live Status**



#### Generate summary report



## Device Detailed screen - Envoy





#### Device Detailed screen - Microinverters



#### Service-on-the-Go



# Other Screens - Support



#### Feedback



#### Settings



## Manage Grid Profiles









https://enphaseenergy.wistia.com/medias/ioyp6t70sm