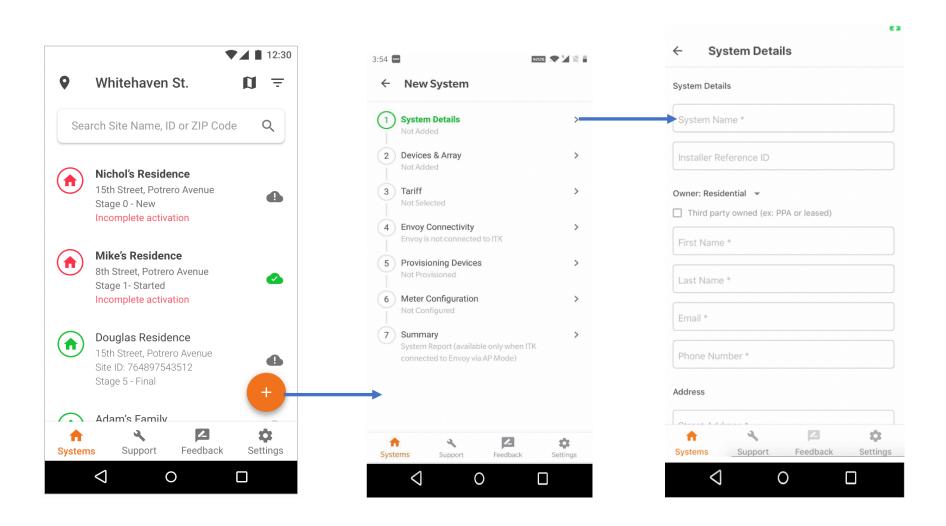

# Enphase Installer Toolkit User Journey

# Download and open the app



## Log In Screen



## Search for a system





#### Directions & Sync



# Map screen



#### Add a new system





#### Add Device count



# Scan Envoy







#### Scan Microinverters



#### Create an array



Need to be connected to internet to access the array builder

#### Connect to an Envoy





#### Firmware Update







## Connect Envoy to Enlighten



# **Provisioning Devices**







#### Meter Configuration







## Production meter configuration continued













#### **Live Status**



#### **Live Status**



#### Generate summary report



## Device Detailed screen - Envoy





#### Device Detailed screen - Microinverters



#### Service-on-the-Go



# Other Screens - Support



#### Feedback



#### Settings



## Manage Grid Profiles









https://enphaseenergy.wistia.com/medias/ioyp6t70sm