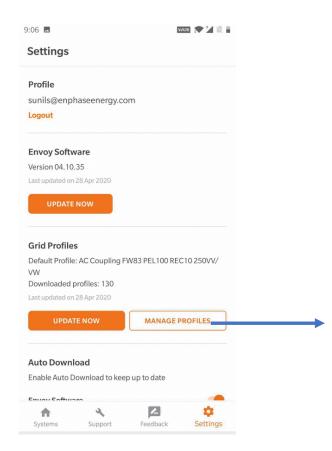

Download and open the app



## Log In Screen



## Search for a system





#### Directions & Sync



# Map screen



#### Add a new system





#### Add Device count



# Scan Envoy







#### Scan Microinverters



#### Create an array



Need to be connected to internet to access the array builder

#### Connect to an Envoy





#### Firmware Update







## Connect Envoy to Enlighten



# **Provisioning Devices**







#### Meter Configuration







## Production meter configuration continued













#### **Live Status**



#### **Live Status**



#### Generate summary report



## Device Detailed screen - Envoy





#### Device Detailed screen - Microinverters



#### Service-on-the-Go



# Other Screens - Support



#### Feedback



#### Settings



## Manage Grid Profiles









https://enphaseenergy.wistia.com/medias/ioyp6t70sm