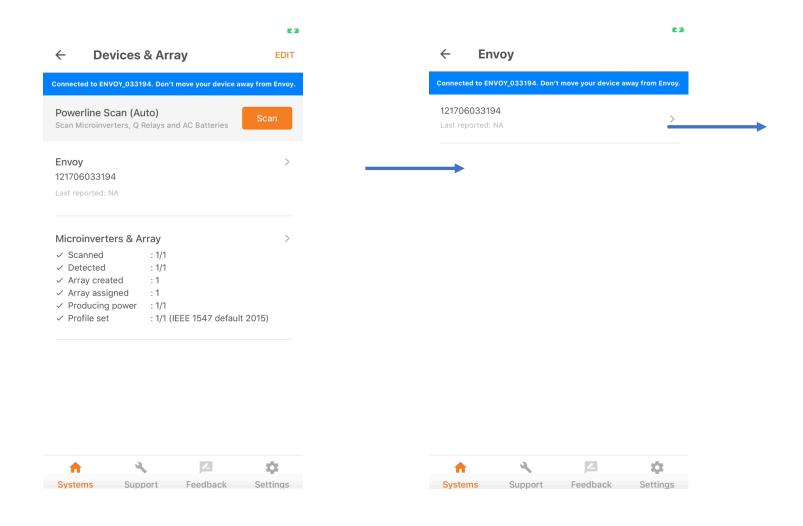

# Enphase Installer Toolkit User Journey

# Download and open the app



## Log In Screen



## Search for a system





#### Directions & Sync



# Map screen



#### Add a new system





#### Add Device count



# Scan Envoy







#### Scan Microinverters



#### Create an array



Need to be connected to internet to access the array builder

#### Connect to an Envoy





#### Firmware Update







## Connect Envoy to Enlighten



# **Provisioning Devices**







#### Meter Configuration







## Production meter configuration continued













#### **Live Status**



#### **Live Status**



#### Generate summary report



## Device Detailed screen - Envoy





#### Device Detailed screen - Microinverters



#### Service-on-the-Go



# Other Screens - Support



#### Feedback



#### Settings



## Manage Grid Profiles









https://enphaseenergy.wistia.com/medias/ioyp6t70sm