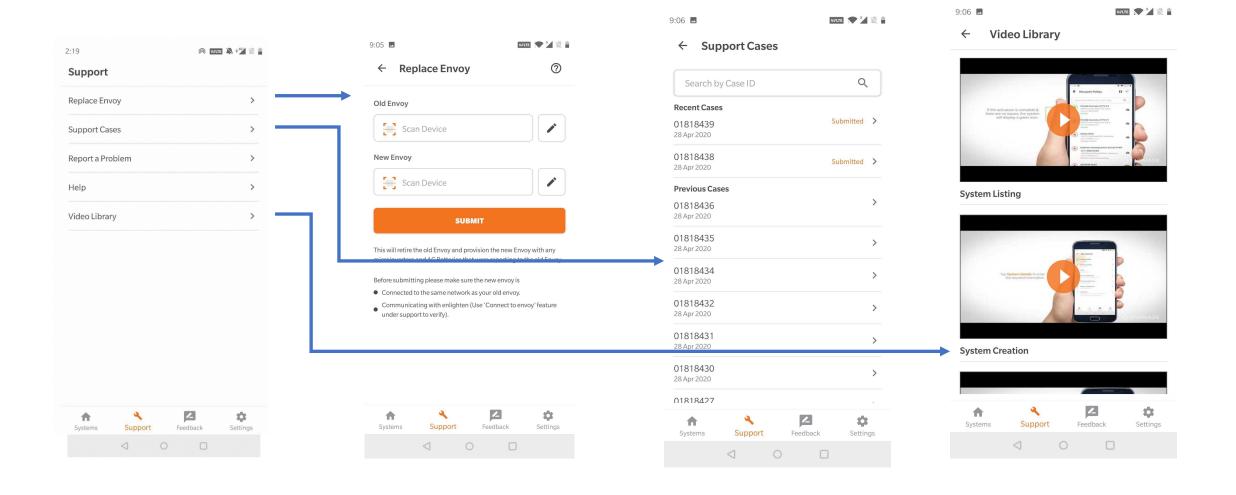

# Enphase Installer Toolkit User Journey

# Download and open the app



## Log In Screen



## Search for a system





#### Directions & Sync



# Map screen



#### Add a new system





#### Add Device count



# Scan Envoy







#### Scan Microinverters



#### Create an array



Need to be connected to internet to access the array builder

#### Connect to an Envoy





#### Firmware Update







## Connect Envoy to Enlighten



# **Provisioning Devices**







#### Meter Configuration







## Production meter configuration continued













#### **Live Status**



#### **Live Status**



#### Generate summary report



## Device Detailed screen - Envoy





#### Device Detailed screen - Microinverters



#### Service-on-the-Go



# Other Screens - Support



#### Feedback



#### Settings



## Manage Grid Profiles









https://enphaseenergy.wistia.com/medias/ioyp6t70sm