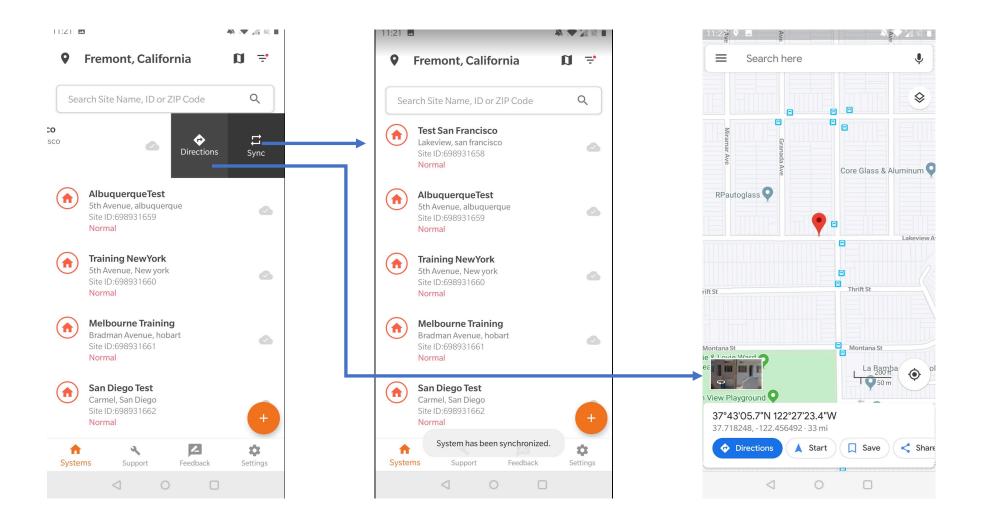

# Enphase Installer Toolkit User Journey

# Download and open the app



## Log In Screen



## Search for a system





#### Directions & Sync



# Map screen



#### Add a new system





#### Add Device count



# Scan Envoy







#### Scan Microinverters



#### Create an array



Need to be connected to internet to access the array builder

#### Connect to an Envoy





#### Firmware Update







## Connect Envoy to Enlighten



# **Provisioning Devices**







#### Meter Configuration







## Production meter configuration continued













#### **Live Status**



#### **Live Status**



#### Generate summary report



## Device Detailed screen - Envoy





#### Device Detailed screen - Microinverters



#### Service-on-the-Go



# Other Screens - Support



#### Feedback



#### Settings



## Manage Grid Profiles









https://enphaseenergy.wistia.com/medias/ioyp6t70sm