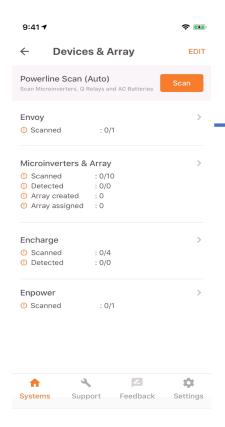

#### Add Device count

#### Scan Microinverters

#### Create an array

Need to be connected to internet to access the array builder