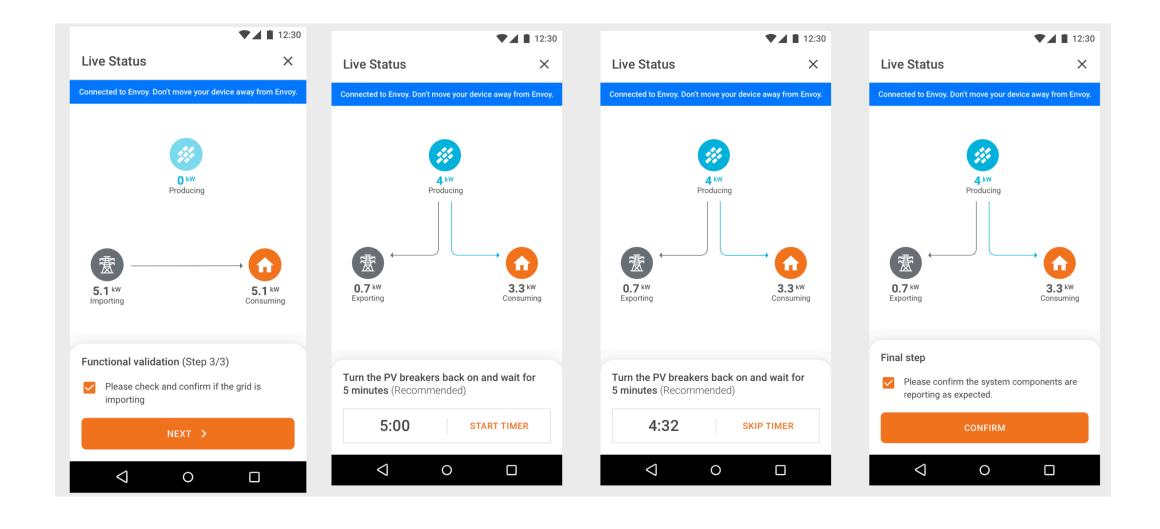

# Enphase Installer Toolkit User Journey

# Download and open the app



## Log In Screen



## Search for a system





#### Directions & Sync



# Map screen



#### Add a new system





#### Add Device count



# Scan Envoy







#### Scan Microinverters



#### Create an array



Need to be connected to internet to access the array builder

#### Connect to an Envoy





#### Firmware Update







## Connect Envoy to Enlighten



# **Provisioning Devices**







#### Meter Configuration







## Production meter configuration continued













#### **Live Status**



#### **Live Status**



#### Generate summary report



## Device Detailed screen - Envoy





#### Device Detailed screen - Microinverters



#### Service-on-the-Go



# Other Screens - Support



#### Feedback



#### Settings



## Manage Grid Profiles









https://enphaseenergy.wistia.com/medias/ioyp6t70sm