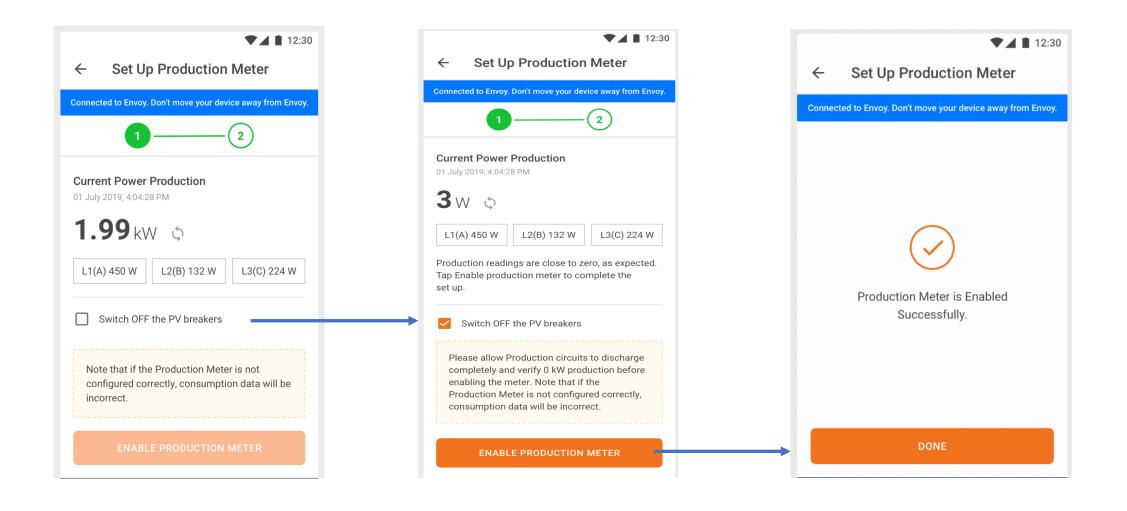

# Enphase Installer Toolkit User Journey

# Download and open the app



## Log In Screen



## Search for a system





#### Directions & Sync



# Map screen



#### Add a new system





#### Add Device count



# Scan Envoy







#### Scan Microinverters



#### Create an array



Need to be connected to internet to access the array builder

#### Connect to an Envoy





#### Firmware Update







## Connect Envoy to Enlighten



# **Provisioning Devices**







#### Meter Configuration







## Production meter configuration continued













#### **Live Status**



#### **Live Status**



#### Generate summary report



## Device Detailed screen - Envoy





#### Device Detailed screen - Microinverters



#### Service-on-the-Go



# Other Screens - Support



#### Feedback



#### Settings



## Manage Grid Profiles









https://enphaseenergy.wistia.com/medias/ioyp6t70sm