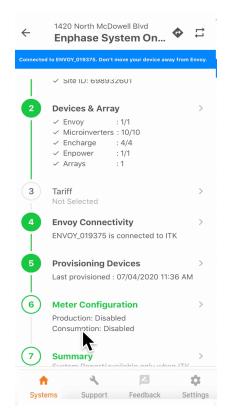

# Enphase Installer Toolkit User Journey

# Download and open the app



## Log In Screen



## Search for a system





#### Directions & Sync



# Map screen



#### Add a new system





#### Add Device count



# Scan Envoy







#### Scan Microinverters



#### Create an array



Need to be connected to internet to access the array builder

#### Connect to an Envoy





#### Firmware Update







## Connect Envoy to Enlighten



# **Provisioning Devices**







#### Meter Configuration







## Production meter configuration continued













#### **Live Status**



#### **Live Status**



#### Generate summary report



## Device Detailed screen - Envoy





#### Device Detailed screen - Microinverters



#### Service-on-the-Go



# Other Screens - Support



#### Feedback



#### Settings



## Manage Grid Profiles









https://enphaseenergy.wistia.com/medias/ioyp6t70sm