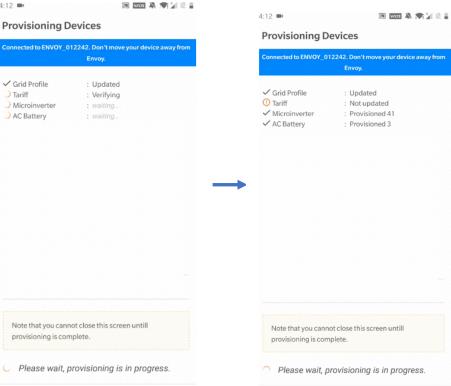

# Enphase Installer Toolkit User Journey

# Download and open the app



## Log In Screen



## Search for a system





#### Directions & Sync



# Map screen



#### Add a new system





#### Add Device count



# Scan Envoy







#### Scan Microinverters



#### Create an array



Need to be connected to internet to access the array builder

#### Connect to an Envoy





#### Firmware Update







## Connect Envoy to Enlighten



# **Provisioning Devices**







#### Meter Configuration







## Production meter configuration continued













#### **Live Status**



#### **Live Status**



#### Generate summary report



## Device Detailed screen - Envoy





#### Device Detailed screen - Microinverters



#### Service-on-the-Go



# Other Screens - Support



#### Feedback



#### Settings



## Manage Grid Profiles









https://enphaseenergy.wistia.com/medias/ioyp6t70sm