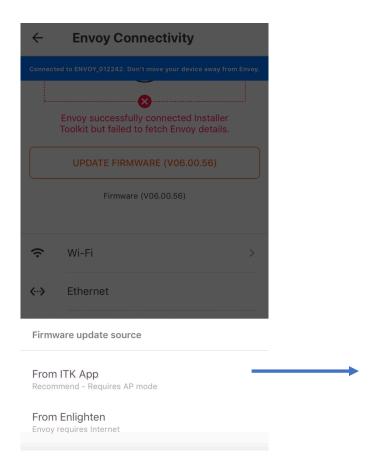

# Enphase Installer Toolkit User Journey

# Download and open the app



## Log In Screen



## Search for a system





#### Directions & Sync



# Map screen



#### Add a new system





#### Add Device count



# Scan Envoy







#### Scan Microinverters



#### Create an array



Need to be connected to internet to access the array builder

#### Connect to an Envoy





#### Firmware Update







## Connect Envoy to Enlighten



# **Provisioning Devices**







#### Meter Configuration







## Production meter configuration continued













#### **Live Status**



#### **Live Status**



#### Generate summary report



## Device Detailed screen - Envoy





#### Device Detailed screen - Microinverters



#### Service-on-the-Go



# Other Screens - Support



#### Feedback



#### Settings



## Manage Grid Profiles









https://enphaseenergy.wistia.com/medias/ioyp6t70sm