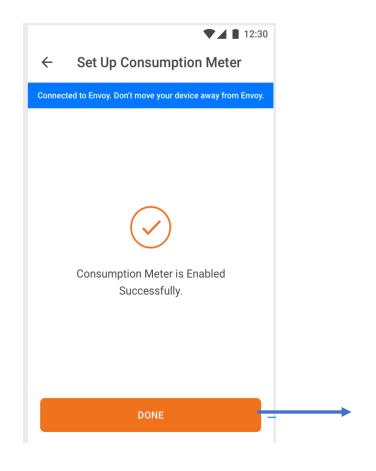

# Enphase Installer Toolkit User Journey

# Download and open the app



## Log In Screen



## Search for a system





#### Directions & Sync



# Map screen



#### Add a new system





#### Add Device count



# Scan Envoy







#### Scan Microinverters



#### Create an array



Need to be connected to internet to access the array builder

#### Connect to an Envoy





#### Firmware Update







## Connect Envoy to Enlighten



# **Provisioning Devices**







#### Meter Configuration







## Production meter configuration continued













#### **Live Status**



#### **Live Status**



#### Generate summary report



## Device Detailed screen - Envoy





#### Device Detailed screen - Microinverters



#### Service-on-the-Go



# Other Screens - Support



#### Feedback



#### Settings



## Manage Grid Profiles









https://enphaseenergy.wistia.com/medias/ioyp6t70sm