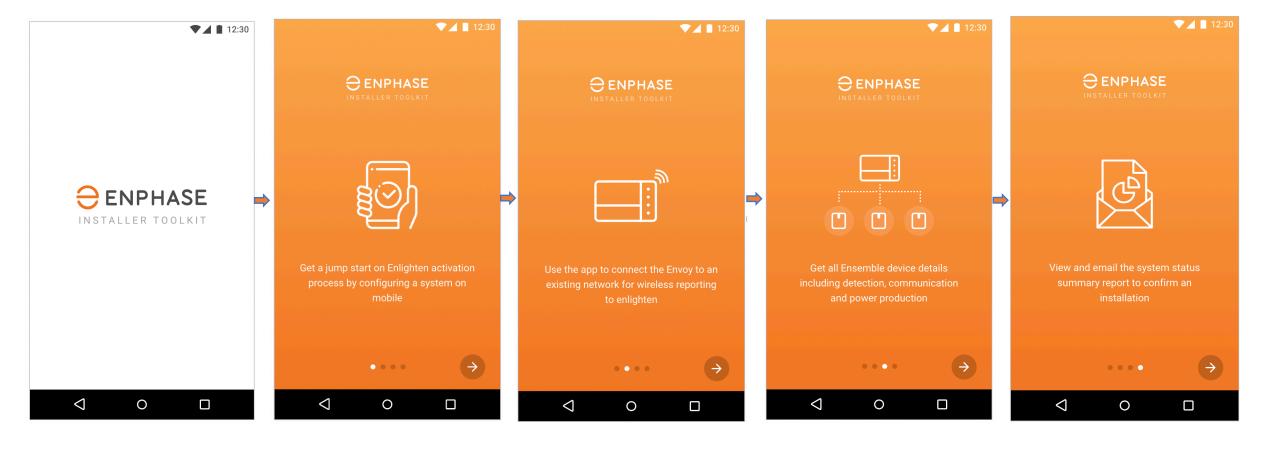

# Enphase Installer Toolkit User Journey

# Download and open the app



## Log In Screen



## Search for a system





#### Directions & Sync



# Map screen



#### Add a new system





#### Add Device count



# Scan Envoy







#### Scan Microinverters



#### Create an array



Need to be connected to internet to access the array builder

#### Connect to an Envoy





#### Firmware Update







## Connect Envoy to Enlighten



# **Provisioning Devices**







#### Meter Configuration







## Production meter configuration continued













#### **Live Status**



#### **Live Status**



#### Generate summary report



## Device Detailed screen - Envoy





#### Device Detailed screen - Microinverters



#### Service-on-the-Go



# Other Screens - Support



#### Feedback



#### Settings



## Manage Grid Profiles









https://enphaseener