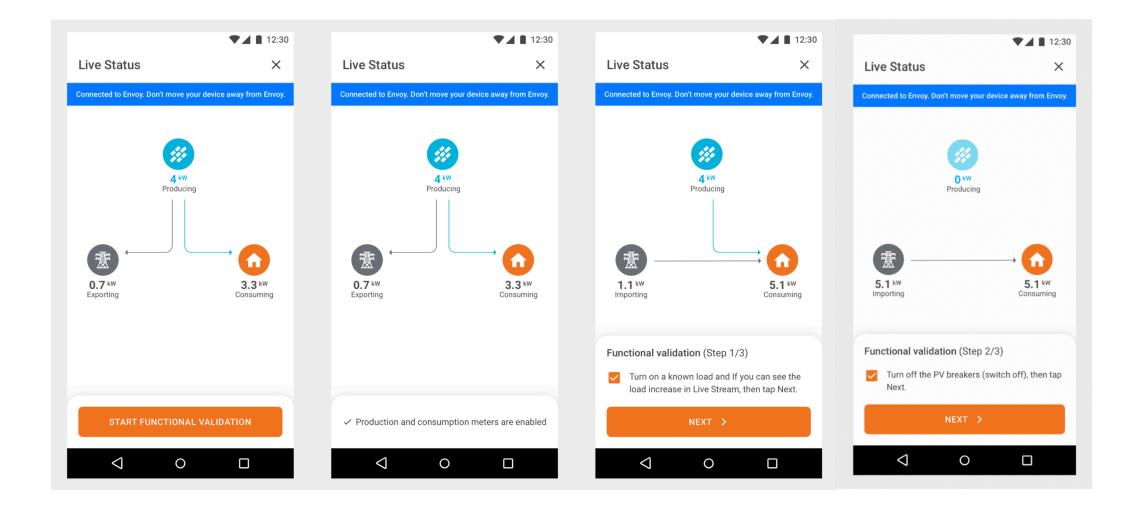

# Enphase Installer Toolkit User Journey

# Download and open the app



## Log In Screen



## Search for a system





#### Directions & Sync



# Map screen



#### Add a new system





#### Add Device count



# Scan Envoy







#### Scan Microinverters



#### Create an array



Need to be connected to internet to access the array builder

#### Connect to an Envoy





#### Firmware Update







## Connect Envoy to Enlighten



# **Provisioning Devices**







#### Meter Configuration







## Production meter configuration continued













#### **Live Status**



#### **Live Status**



#### Generate summary report



## Device Detailed screen - Envoy





#### Device Detailed screen - Microinverters



#### Service-on-the-Go



# Other Screens - Support



#### Feedback



#### Settings



## Manage Grid Profiles









https://enphaseenergy.wistia.com/medias/ioyp6t70sm