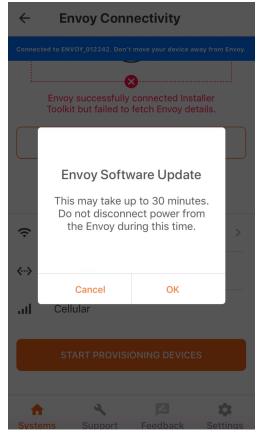

# Enphase Installer Toolkit User Journey

# Download and open the app



## Log In Screen



## Search for a system





#### Directions & Sync



# Map screen



#### Add a new system





#### Add Device count



# Scan Envoy







#### Scan Microinverters



#### Create an array



Need to be connected to internet to access the array builder

#### Connect to an Envoy





#### Firmware Update







## Connect Envoy to Enlighten



# **Provisioning Devices**







#### Meter Configuration







## Production meter configuration continued













#### **Live Status**



#### **Live Status**



#### Generate summary report



## Device Detailed screen - Envoy





#### Device Detailed screen - Microinverters



#### Service-on-the-Go



# Other Screens - Support



#### Feedback



#### Settings



## Manage Grid Profiles









https://enphaseenergy.wistia.com/medias/ioyp6t70sm